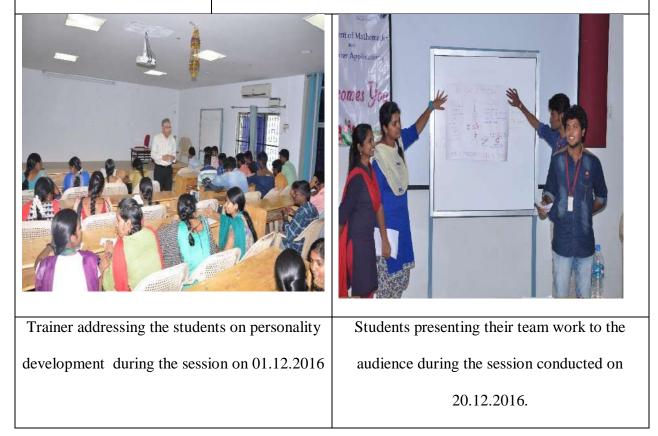

| Programme No             | 02                                                    |
|--------------------------|-------------------------------------------------------|
| Name of the Event        | Soft Skill and Employability Skill Training Programme |
| Date                     | 28.11.2016 to 09.12.2016                              |
|                          | 12.12.2016 to 24.12.2016                              |
| Venue                    | Smart Class Room                                      |
| No. of Students          | 882                                                   |
| Resource Person / Agency | y ANSUC Education Services, Chennai                   |
| / Consultant             | Ways Open Training Academy, Chennai                   |