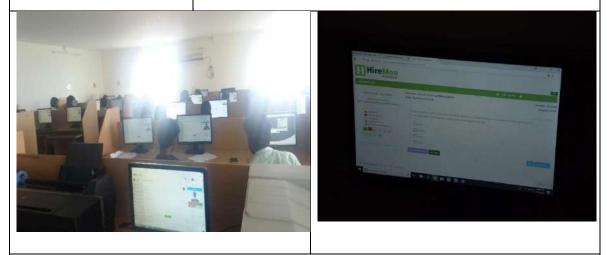

Students engaged in their online assessment test on 10.9.19 during the campus

recruitment